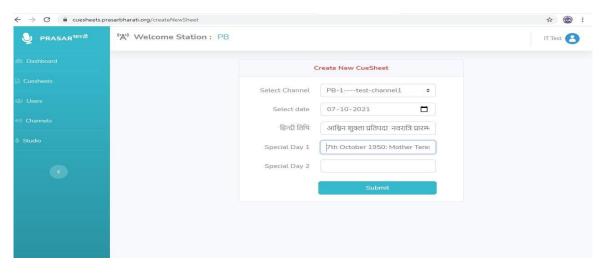

Click on cuesheet and create new cuesheet .we can select channel, date, hindi tithi and special day also.