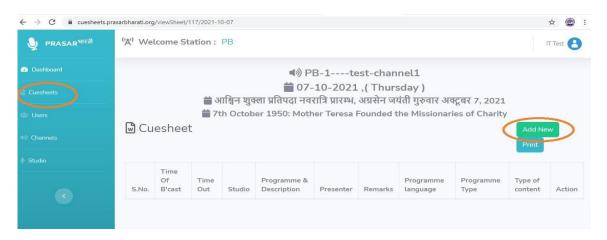

## Click on Add new .

Create all scheduled time slot program as per your choice of font size colors and design.

|               | asarbharati.org/createSheetRow/2873                                                            |                     |                                |              |                 | a⊨ en ☆ @ |
|---------------|------------------------------------------------------------------------------------------------|---------------------|--------------------------------|--------------|-----------------|-----------|
| PRASAR BHARTI | ""A" Welcome Station : PB                                                                      |                     |                                |              |                 | IT Test 🔁 |
|               |                                                                                                |                     | Create New Row Sh              | eet          |                 |           |
|               | Time of                                                                                        |                     | Time out                       |              | Select Studio   |           |
|               | broadcast                                                                                      |                     | 06:00:00                       | G            | TEST PB         | ۰         |
|               | 05:55:00<br>Program Type                                                                       | 0                   | Programme language             |              | Type of content |           |
|               | Vande Matram                                                                                   | ۰                   | Hindi                          | ۰            | Live(Studio)    | ۰         |
|               | Presenter                                                                                      |                     | Remarks                        |              |                 |           |
|               | Programme & Description                                                                        |                     |                                |              |                 |           |
|               | e Source<br>B I U S × <sub>2</sub> × <sup>4</sup><br>C O E = O Ω ← C<br>Styles - Heading 1 - F | α,   1= t=   ↔<br>α | = xie   >> 93   <b>b</b> = = = | । स स. 255 - |                 | 0         |
|               | आरंभिक उद्घोषणा                                                                                |                     |                                |              |                 |           |
|               | body h1 span                                                                                   |                     |                                |              |                 | , k       |
|               |                                                                                                |                     | Submit                         |              |                 |           |